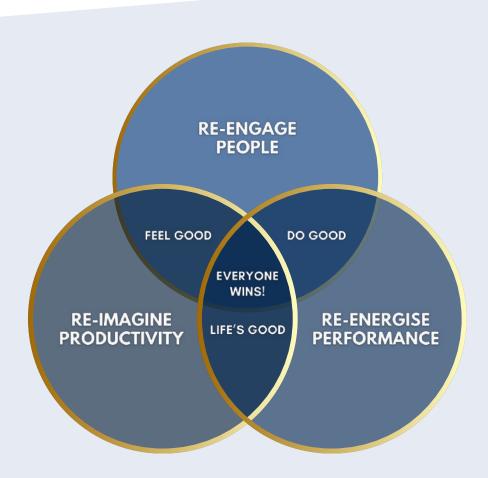

When we feel good & do good, everyone wins!

Our tailored training workshops provide you with the tools to:

- Re-Engage People: Enhance wellbeing, reduce stress and burnout, and boost morale—creating an energised workplace and a more resilient, happier workforce.
- **Re-Energise Performance:** Strengthen collaboration, improve communication, and reduce conflict—building stronger relationships and more cohesive, high-functioning teams.
- **Re-Imagine Productivity:** Unlock creativity, inspire fresh thinking, and fuel innovation—boosting efficiency, expanding capacity, and driving measurable results for your business.